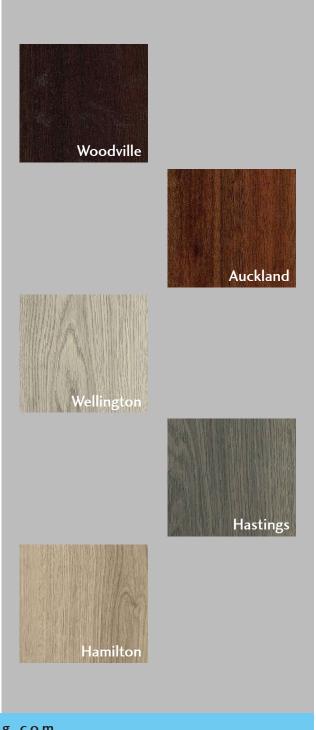

## **Impressions**

Reliability, features and price = top value. Impressions brings you top quality, German-made beveled plank products that offer unbeatable value.

| # of Unique<br>Planks        | 10                                         |
|------------------------------|--------------------------------------------|
| Plank Thickness<br>(mm)      | Thickness 7mm                              |
| Plank Length x<br>Width (in) | 7.64"                                      |
| Edge Treatment               | Edge 4 Sided Bevel Treatment               |
| Surface Finish               | Surface Wood Grain Finish                  |
| Wear Class                   | Wear AC3 Class                             |
| Warranty                     | Warranty 20 YR Res                         |
| Intended Use                 | Residential                                |
| Planks/box                   | 9                                          |
| Weight/box                   | 34.80lbs<br>12.99kg                        |
| ft²/box                      | 24.17ft <sup>2</sup><br>2.25m <sup>2</sup> |
| Installation<br>Technology   | megaloc<br>by CLASSEN.                     |